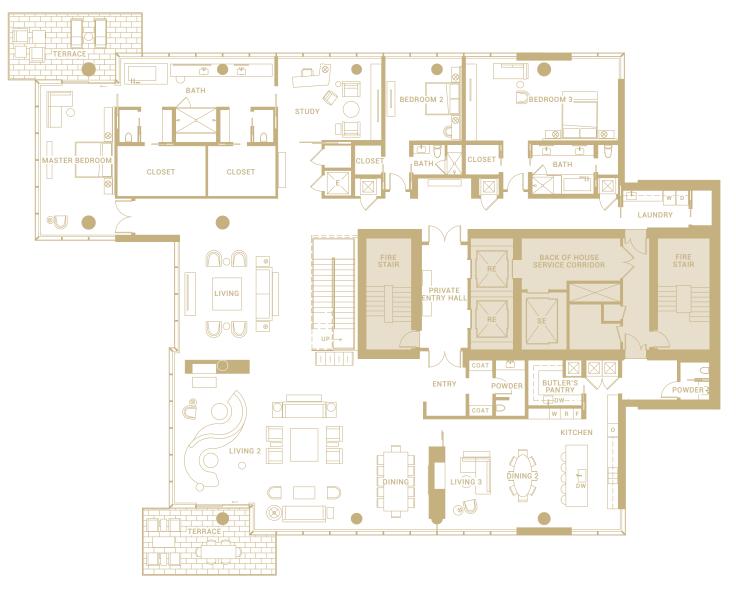

#### PENTHOUSE CONCEPTUAL PLAN LEVEL 1

3 BEDROOM | 3 BATH | 2 HALF BATH RESIDENCE | 7,688 SQ FT TERRACES | 546 SQ FT

ROOM DIMENSIONS

MASTER BEDROOM | 14'0" x 28'6"

BATH | 29'0" x 16'0"

BEDROOM 2 | 14'0" x 15'6" BATH | 9'0" x 5'6"

BEDROOM 3 | 28'6" x 15'6" BATH | 16'0" x 9'0"

LIVING | 34'0" x 32'0" LIVING 2 | 24'6" x 30'0" LIVING 3 | 13'0" x 20'6" KITCHEN | 12'0" x 22'0" DINING | 13'6" x 20'6" DINING 2 | 10'0" x 20'6" STUDY | 19'0" x 15'0"