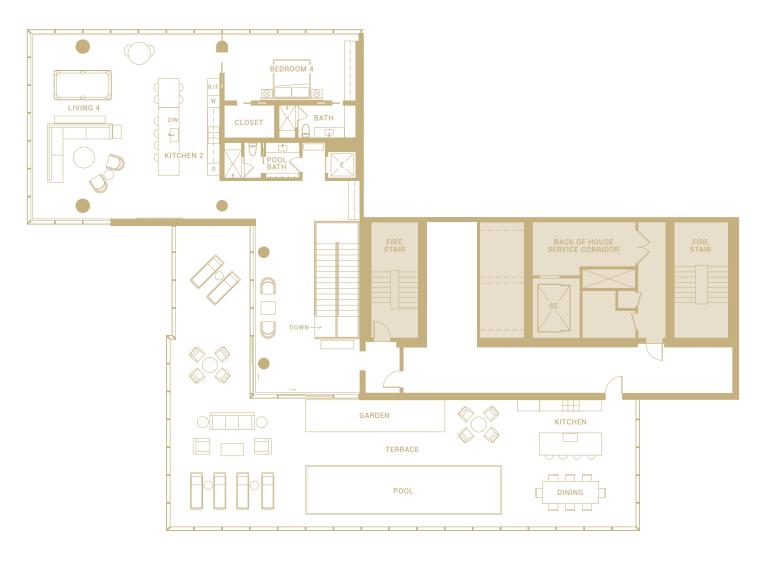

### PENTHOUSE CONCEPTUAL PLAN LEVEL 2

\_\_\_

1 BEDROOM | 2 BATH RESIDENCE | 2,784 SQ FT TERRACE | 2,383 SQ FT

ROOM DIMENSIONS BEDROOM 4 | 23'6" x 12'0" BATH | 13'6" x 5'6"

LIVING 4 | 33'6" x 18'6" KITCHEN 2 | 33'6" x 15'0" POOL BATH | 13'6" x 6'0"