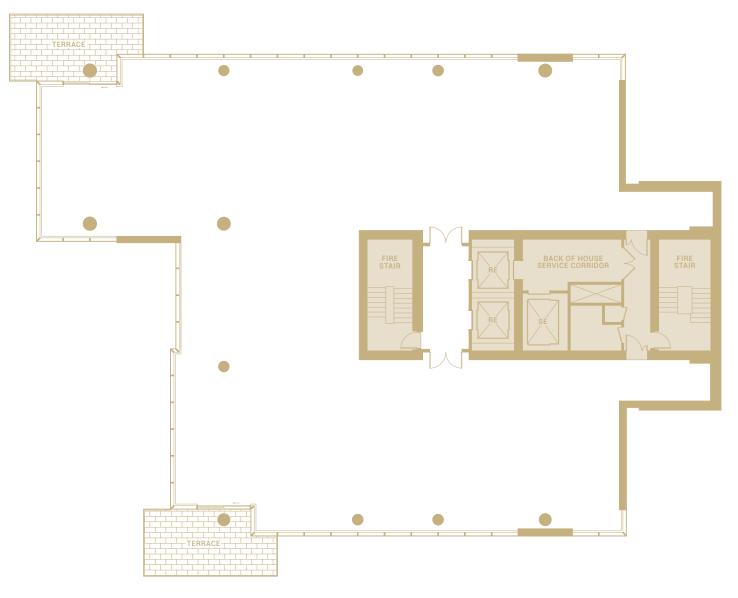

## PENTHOUSE SHELL LEVEL 1

RESIDENCE | 7,688 SQ FT TERRACES | 546 SQ FT

Floor plans shown are not to any particular scale and are subject to change. All dimensions and square footages are approximate, are subject to change and all square footages are measured using a methodology consistent with the ANSI/ BOMA 265.4-2010 Multi-Unit Residential Buildings: Standard Methods of Measurement, which square footages may var from the description and definition of the "residence" and "unit" as set forth in the purchase contract and which will be conveyed. 03.28.18