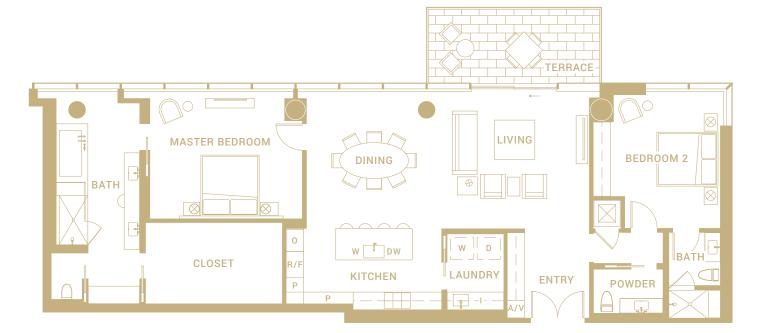

# **RESIDENCE 01**

### TOTAL

2 BEDROOM | 2 BATH RESIDENCE | 1,612 SQ FT TERRACE | 160 SQ FT

### **ROOM DIMENSIONS**

MASTER BEDROOM | 12'0" x 16'0" BATH | 15'0" x 9'0"

BEDROOM 2 | 14'6" x 12'0" BATH | 6'6" x 11'6"

LIVING | 16'0" x 16'0" KITCHEN | 13'0" x 10'0" DINING | 12'0" x 12'0"