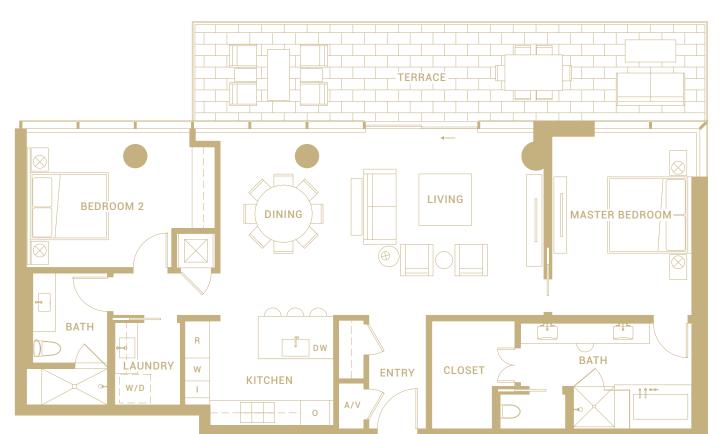

## **RESIDENCE 01A**

#### TOTAL

2 BEDROOM | 2.5 BATH RESIDENCE | 2,099 SQ FT TERRACE | 160 SQ FT

#### **ROOM DIMENSIONS**

MASTER BEDROOM | 17'0" x 14'6" BATH | 10'0" x 24'6"

BEDROOM 2 | 12'6" x 16'0" BATH | 5'6" x 9'6"

LIVING | 16'0" x 16'0" KITCHEN | 17'6" x 10'0" DINING | 16'0" x 15'0"

Floor plans shown are not to any particular scale and are subject to change. All dimensions and square footages are approximate, are subject to change and all square footages are measured using a methodology consistent with the ANSI/ BOMA Z65.4-2010 Multi-Unit Residential Buildings: Standard Methods of Measurement, which square footages may vary from the description and definition of the "residence" and "unit" as set forth in the purchase contract and which will be conveyed. 03.28.18