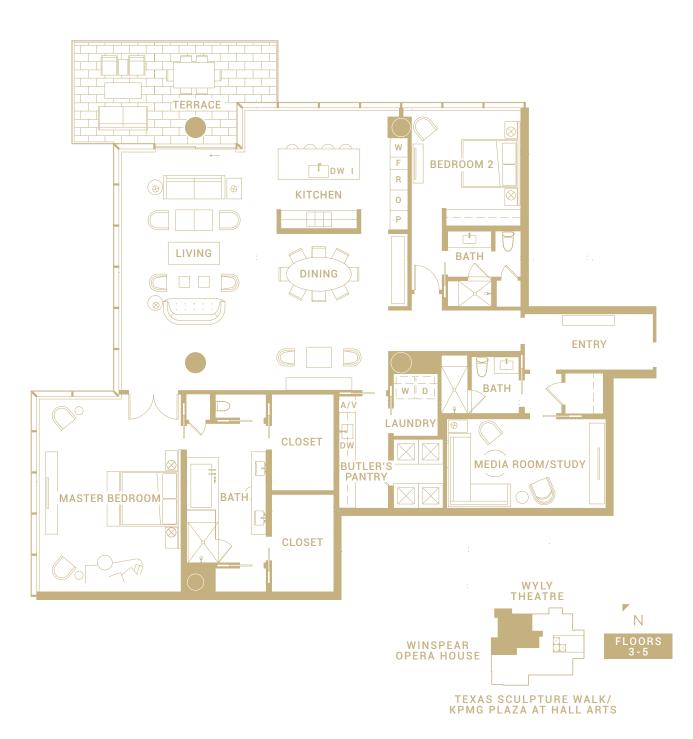

## **RESIDENCE 05**

TOTAL 2 BEDROOM | 3 BATH RESIDENCE | 3,240 SQ FT TERRACE | 273 SQ FT

ROOM DIMENSIONS MASTER BEDROOM | 17'6" x 23'6" BATH | 9'6" x 24'0"

BEDROOM 2 | 13'0" x 12'0" BATH | 8'6" x 9'0"

LIVING | 19'0" x 24'6" KITCHEN | 15'0" x 14'6" DINING | 16'0" x 10'0" MEDIA ROOM | 19'0" x 10'6"

Floor plans shown are not to any particular scale and are subject to change. All dimensions and square footages are approximate, are subject to change and all square footages are measured using a methodology consistent with the ANSI/ BOMA Z65.4-2010 Multi-Unit Residential Buildings: Standard Methods of Measurement, which square footages may vary from the description and definition of the "residence" and "unit" as set forth in the purchase contract and which will be conveyed. 03.28.18