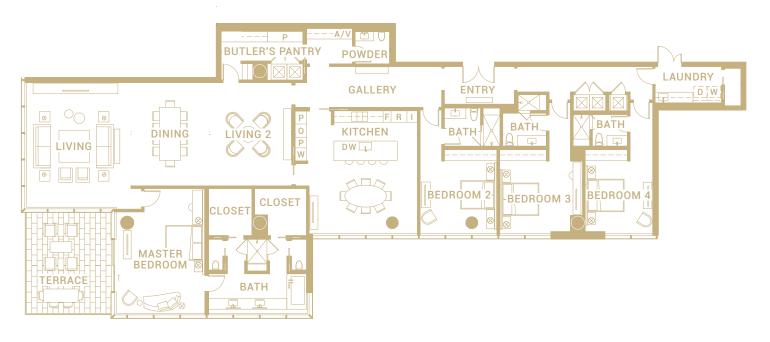

## **RESIDENCE 09**

## TOTAL

4 BEDROOM | 4.5 BATH RESIDENCE | 4,702 SQ FT TERRACE | 326 SQ FT

## **ROOM DIMENSIONS**

MASTER BEDROOM | 17'0" x 23'6" BATH | 19'0" x 14'0"

BEDROOM 2 | 14'6" x 14'0" BATH | 10'6" x 7'0"

BEDROOM 3 | 15'6" x 14'0" BATH | 8'0" x 9'6"

BEDROOM 4 | 12'6" x 14'0" BATH | 10'0" x 6'0"

LIVING | 20'0" x 23'6" LIVING 2 | 16'0" x 19'6" KITCHEN | 23'0" x 23'6" DINING | 14'0" x 19'6"

Floor plans shown are not to any particular scale and are subject to change. All dimensions and square footages are approximate, are subject to change and all square footages are measured using a methodology consistent with the ANSI/ BOMA Z65.4-2010 Multi-Unit Residential Buildings: Standard Methods of Measurement, which square footages may vary from the description and definition of the "residence" and "unit" as set forth in the purchase contract and which will be conveyed. 03.28.18