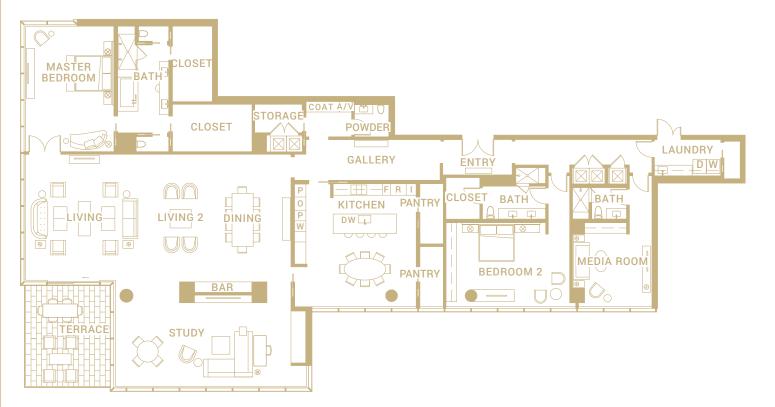

## **RESIDENCE 09A**

## TOTAL

2 BEDROOM | 3.5 BATH RESIDENCE | 5,618 SQ FT TERRACE | 326 SQ FT

## **ROOM DIMENSIONS**

MASTER BEDROOM | 23'6" x 16'6" BATH | 23'6" x 9'6"

BEDROOM 2 | 16'0" x 23'6" BATH | 6'0" x 12'0"

MEDIA ROOM | 16'0" x 15'0" BATH | 6'0" x 10'0"

LIVING | 24'0" x 23'6" LIVING 2 | 24'0" x 11'6" KITCHEN | 23'0" x 28'0" DINING | 24'0" x 14'6" STUDY | 15'6" x 36'0"