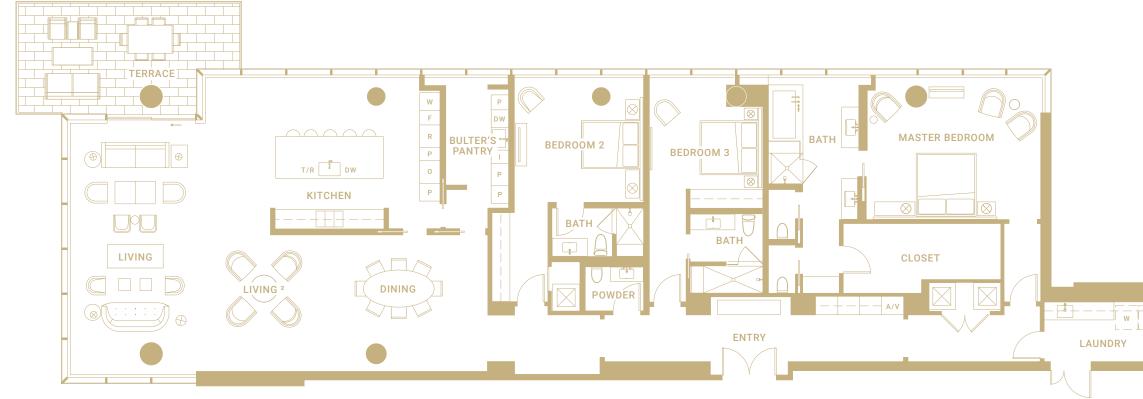

## RESIDENCE 07A

TOTAL RESIDENCE | 3,838 SQ FT TERRACE | 273 SQ FT

**ROOM DIMENSIONS** MASTER BEDROOM | 19'6" x 16'0"

BATH | 8'0" x 8'6"

LIVING | 15'0" x 28'6"

## RESIDENCE 07A