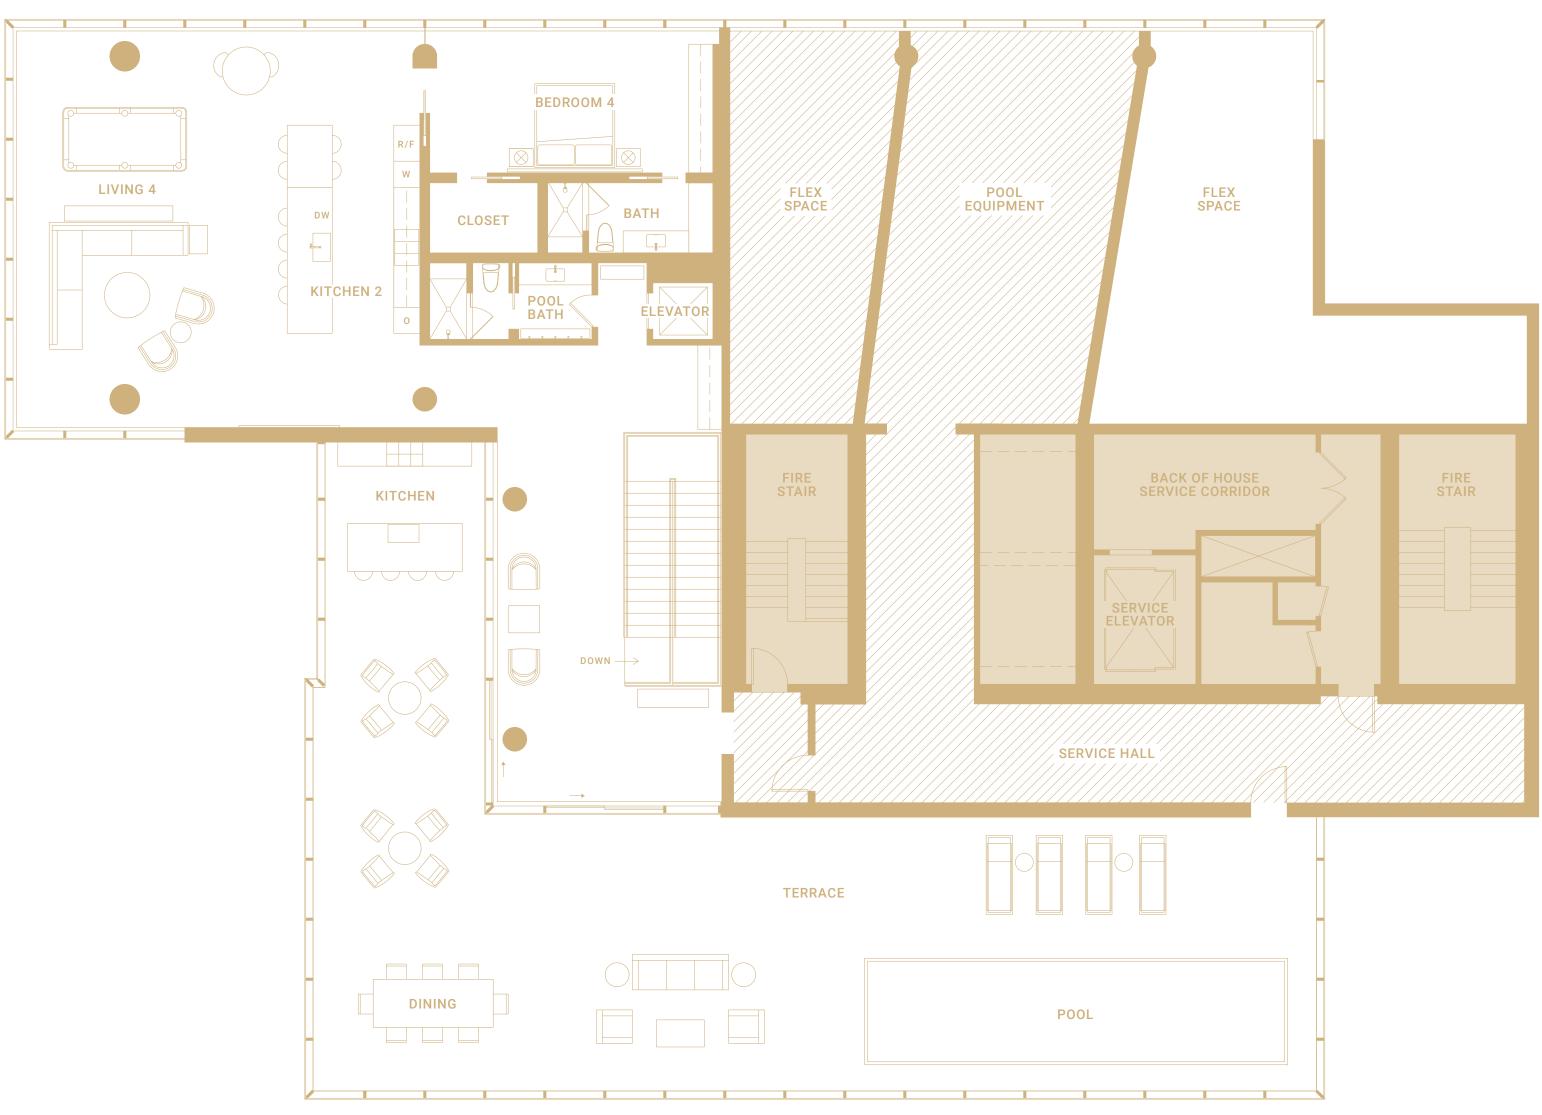

## LEVEL 2

1 BEDROOM | 2 BATH

RESIDENCE | 3,427 SQ FT

TERRACE | 2.383 SO FT

ROOM DIMENSIONS

BEDROOM 4 | 23'6" x 12'0"

LIVING 4 | 33'6" x 18'6"

KITCHEN 2 | 33'6" x 15'0"

POOL BATH | 12'0" x 18'6"

LEVEL 1

LEVEL 2

TERRACES | 2 929 SO F

RESIDENCE | 7,688 SQ F

RESIDENCE | 3,427 SQ F TERRACE | 2 383 SO ET