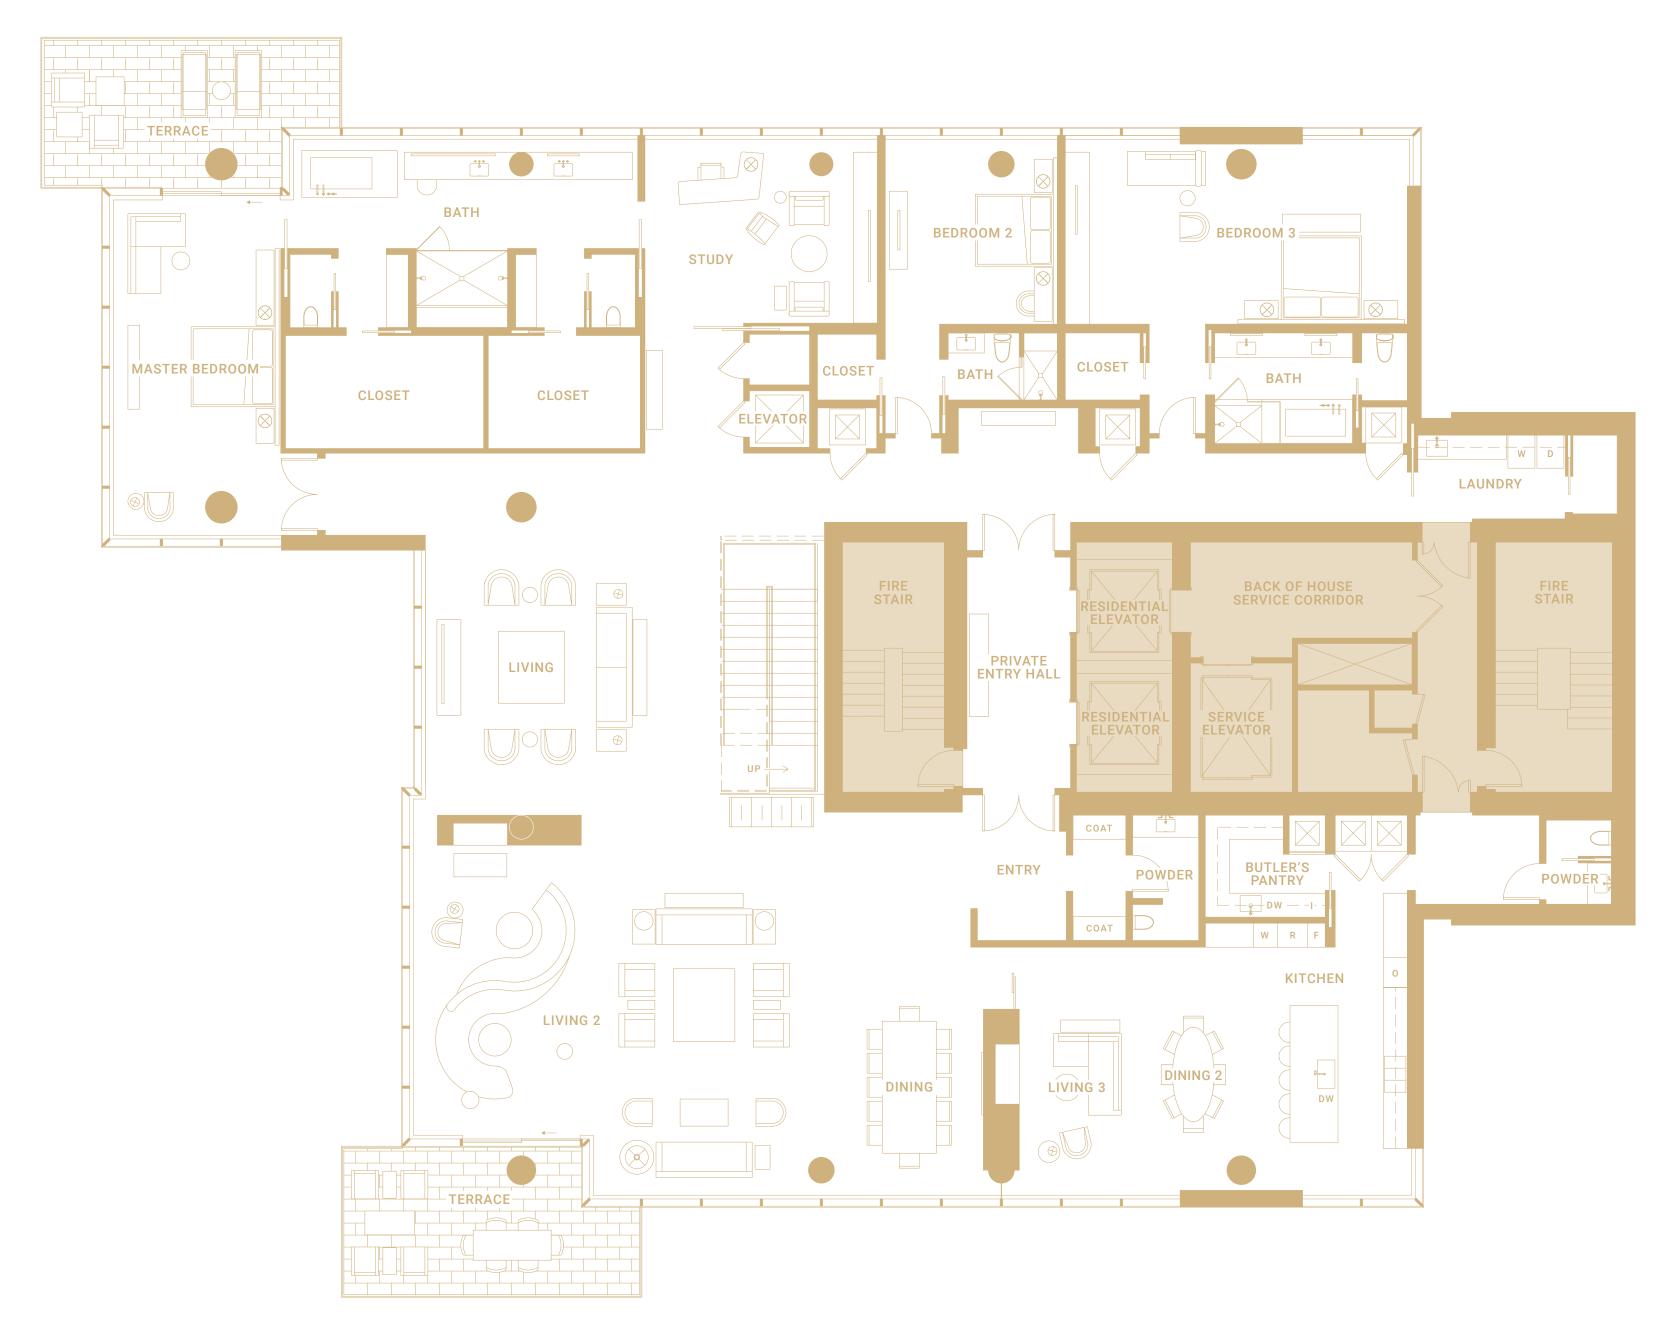

## PENTHOUSE CONCEPTUAL PLAN

4 BEDROOM | 5 BATH | 2 POWDER | STUDY RESIDENCE | 11,115 SQ FT

## LEVEL 1

SEDROOM | 3 BATH | 2 POWDER | STUDY
SIDENCE | 7,688 SQ FT

ROOM DIMENSIONS

MASTER BEDROOM | 14'0" x 28'6'

BATH | 29'0" x 16'0"

BEDROOM 2 | 14'0" x 15'6"

BEDROOM 3 | 28'6" x 15'6 BATH | 16'0" x 9'0" LIVING LIVING LIVING

LIVING 3 | 13'0" x 20'6"

KITCHEN | 12'0" x 22'0"

DINING | 13'6" x 20'6"

DINING 2 | 10'0" x 20'6'