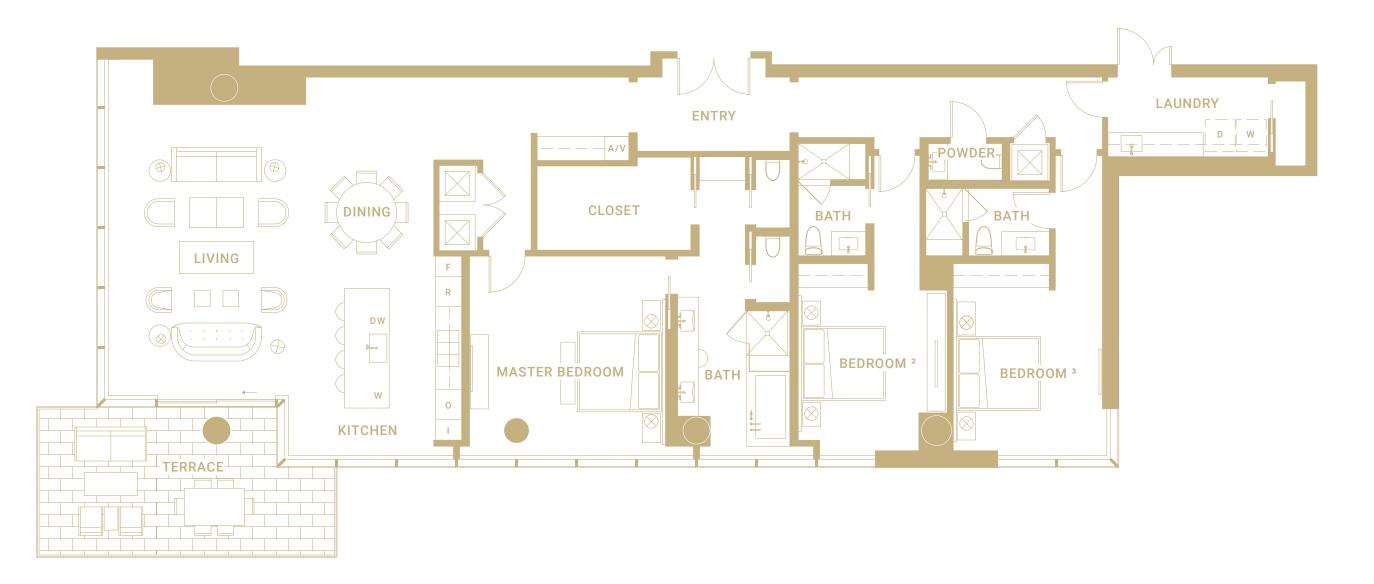

## RESIDENCE 04

## TOTAL

3 BEDROOM | 3.5 BATH
RESIDENCE | 2,918 SQ FT
TERRACE | 273 SQ FT

## ROOM DIMENSIONS

MASTER BEDROOM | 16'0" x 17'0" BATH | 9'0" x 25'0"

BEDROOM 2 | 12'0" x 14'0" BATH | 5'6" x 9'0"

BEDROOM 3 | 12'6" x 14'0

BATH | 10'0" x 5'6"

LIVING | 15'0" x 24'6"

KITCHEN | 14'6" x 17'0"

DINING | 12'0" x 8'0"