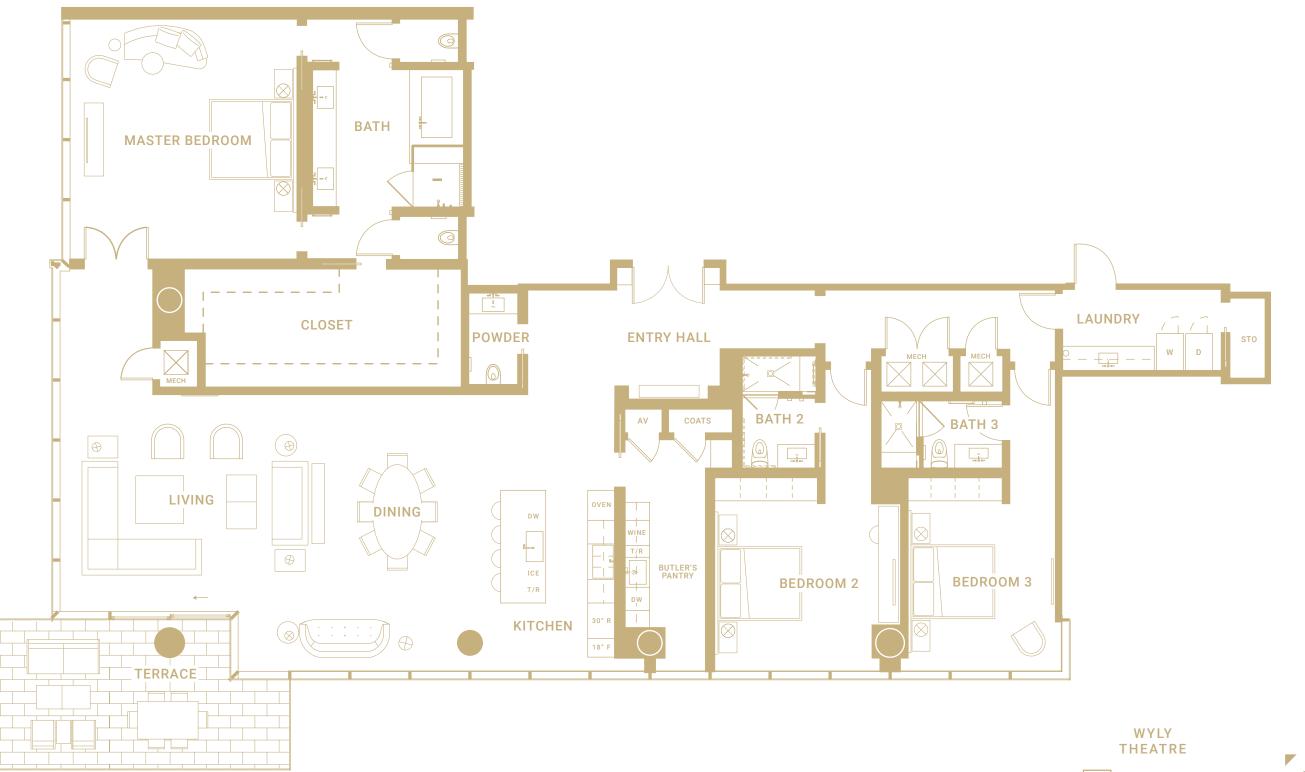

## RESIDENCE 06C

HALL ARTS RESIDENCES

WINSPEAR OPERA HOUSE

Floor plans shown are not to any particular scale and are subject to change. All dimensions and square footages are approximate, are subject to change and all square footages are measured using a methodology consistent with the ANSI/ BOMA Z65.4-2010 Multi-Unit Residential Buildings: Standard Methods of Measurement, which square footages may vary from the description and definition of the "residence" and "unit" as set forth in the purchase contract and which will be conveyed. 10.10.20

## **RESIDENCE 06C**

TOTAL 3 BEDROOM | 3.5 BATH RESIDENCE | 3,677 SQ FT TERRACE | 273 SQ FT

ROOM DIMENSIONS MASTER BEDROOM | 18'6" x 20'0" BATH | 12'6" x 20'0"

BEDROOM 2 | 15'6" x 14'0" BATH | 6'0" x 9'0"

BEDROOM 3 | 12'0" x 14'0" BATH | 10'0" x 5'6"

LIVING | 24'0" x 23'0" DINING | 11'0" x 23'0" KITCHEN | 11'0" x 18'6" PANTRY | 6'0" x 14'0"