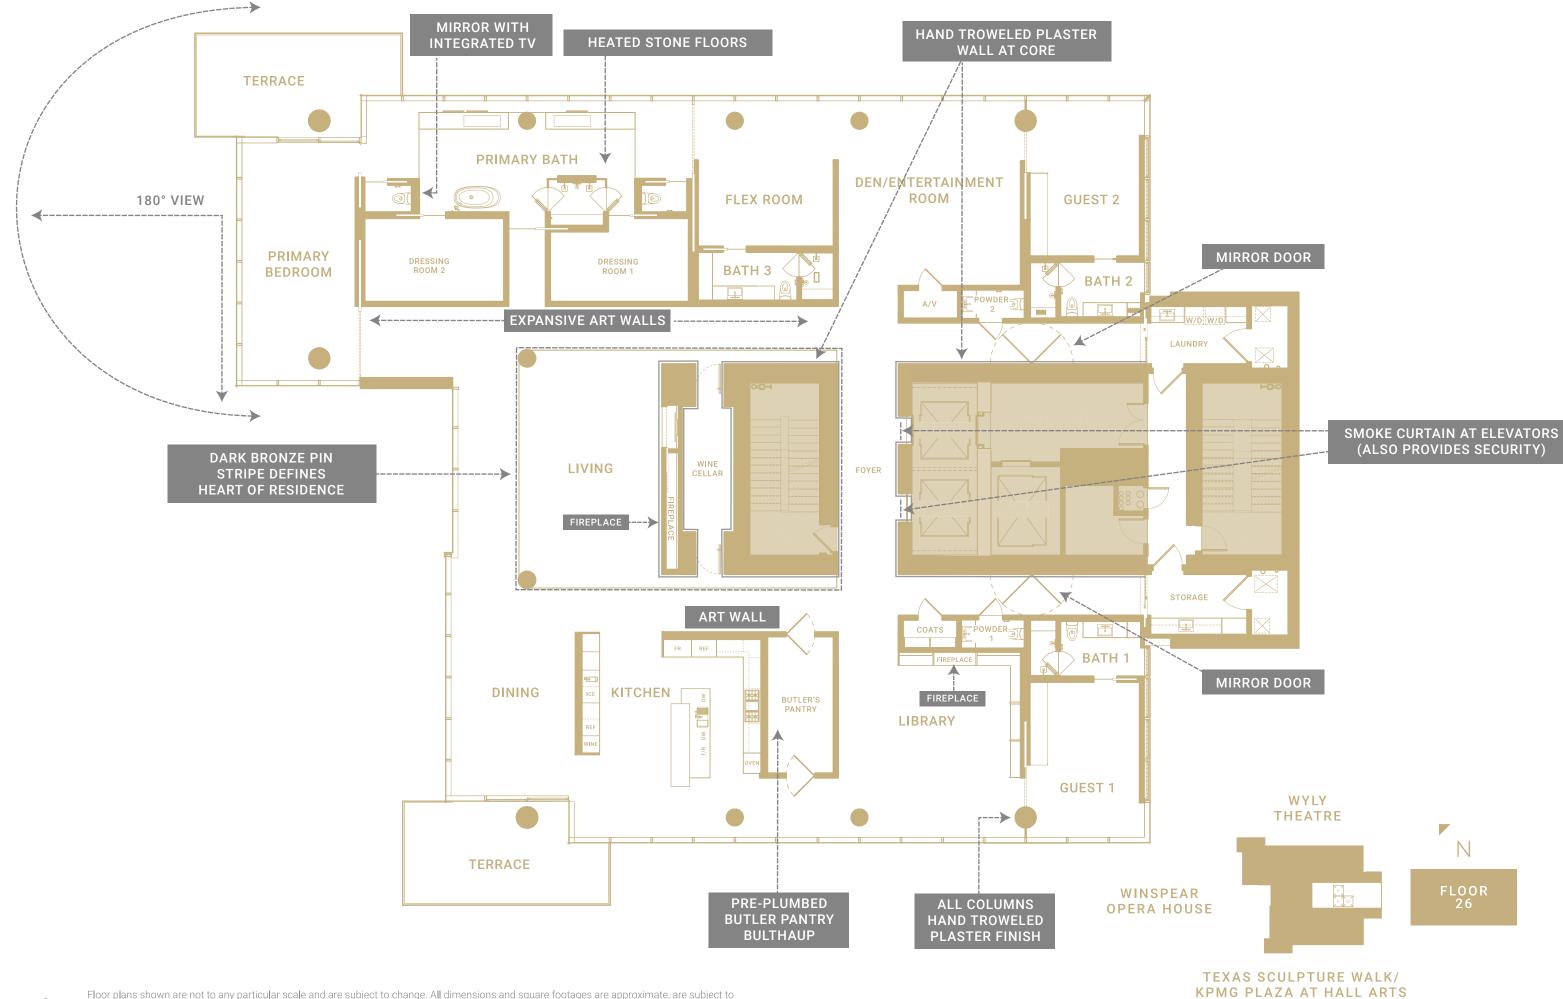

## GALLERY PENTHOUSE

## TOTAL

4 BEDROOM | 4 BATH | 2 POWDER RESIDENCE | 7,688 SQ FT TERRACES | 546 SQ FT

## **ROOM DIMENSIONS** PRIMARY BEDROOM | 13'8" x 28'6" PRIMARY BATH | 39'5" x 13'0"

GUEST BEDROOM 1 | 13'3" x 18'6" GUEST BATH 1 | 13'3" x 6'6" GUEST BEDROOM 2 | 13'3" x 18'6" GUEST BATH 2 | 13'3" x 6'6"

LIVING | 33'0" x 21'0"

FAMILY | 21'11" x 21'11" LIBRARY | 21'9" x 22'0" FLEX | 16'3" x 17'2"