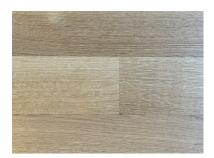

## THE GALLERY HOME 2601 FINISHES

Wood Floor French White Oak

7 1/2" Planks Location: All Rooms Except Bathrooms

Cabinetry by Bulthaup Color: Sand Beige Finish: Brushed Aluminum

Cabinetry by Bulthaup Color: Blackbrown Structured Oak Finish: Mat Location: Kitchen