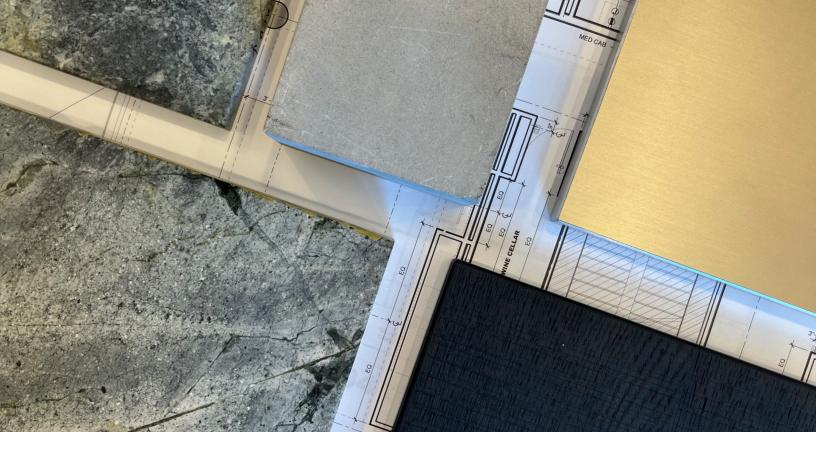

## THE GALLERY HOME 2601 FINISHES

Wood Floor French White Oak

7 1/2" Planks Location: All Rooms Except Bathrooms

Cabinetry by Bulthaup Color: Sand Beige Finish: Brushed Aluminum

Cabinetry by Bulthaup Color: Blackbrown Structured Oak Finish: Mat Location: Kitchen

Stone 2 CM Material Color: Ocean Blue Finish: Honed Location: Bathroom Countertops, Kitchen Island Bartop, Splash

3/8x12x24 Stone Tile Color. Ocean Blue Finish: Leathered Location: Bathroom floors, Bathroom Walls

Bronze Finish Fry Reveal Color: Buffered Satin in Dark Bronze Location: Reveals in Plaster Walls and Ceilings